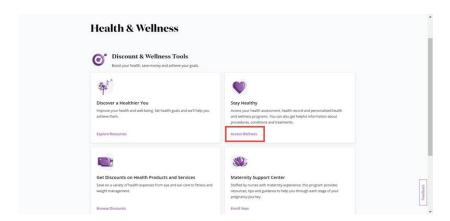

The Health Assessment is completely confidential and it takes less than 30 minutes to complete.

1. Once logged in to your Member Portal, click "Health & Wellness" at the top.

2. Click "Access Wellness".

3. Click "Discover a Healthier You".

4. Hover over "My Health" at the top and from the drop down, click "Health Assessment".

5. If this is your first time taking the assessment, click "Get Started" to start the Health Assessment.