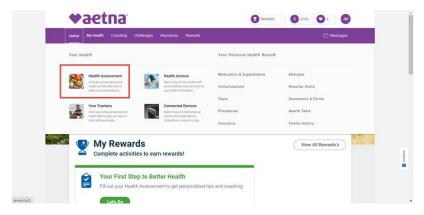

3. Click "Discover a Healthier You".

4. Hover over "My Health" at the top and from the drop down, click "Health Assessment".

5. If this is your first time taking the assessment, click "Get Started" to start the Health Assessment.

6. If you've taken the health assessment since Aetna updated their system, click "Retake Assessment"