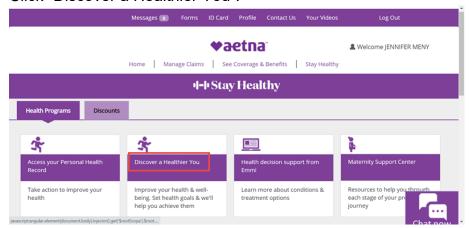

3. Click "Discover a Healthier You".

4. Hover over "My Health" at the top and from the drop down, click "Health Assessment".

5. If this is your first time taking the assessment, click "Get Started" to start the Health Assessment.