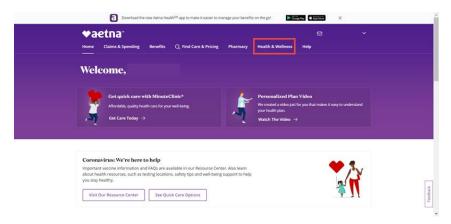

The Health Assessment is completely confidential and it takes less than 30 minutes to complete.

1. Once logged in to your Member Portal, click "Health & Wellness" at the top.

2. Click "Access Wellness".